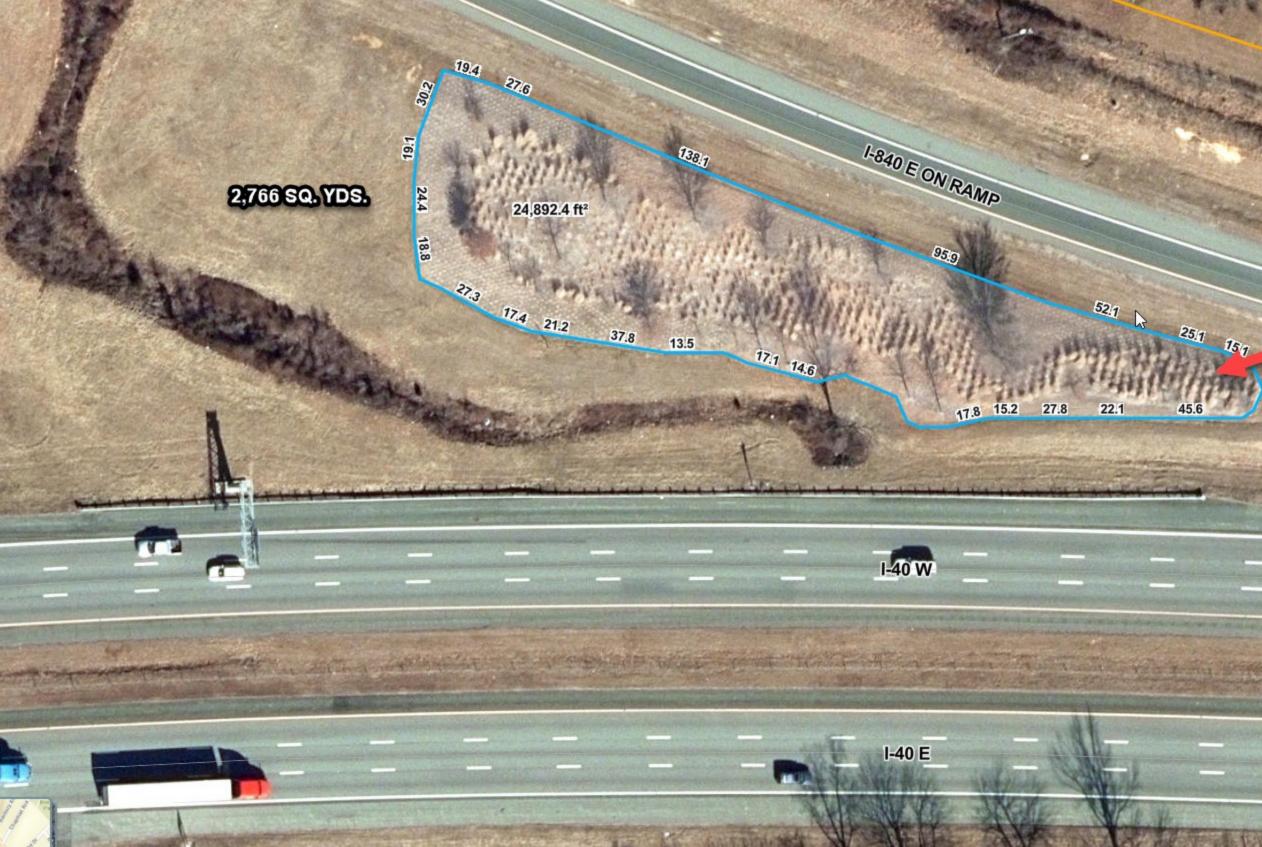

2910 SQ, YDS,

97.9 26,190.9 ft<sup>2</sup> 48.3 67.5 41.1 39.7 43.4 60.8 62.3

I-840 E ON RAMP

60 TREES = 3,600 SQ. FT./400 SQ. YDS.