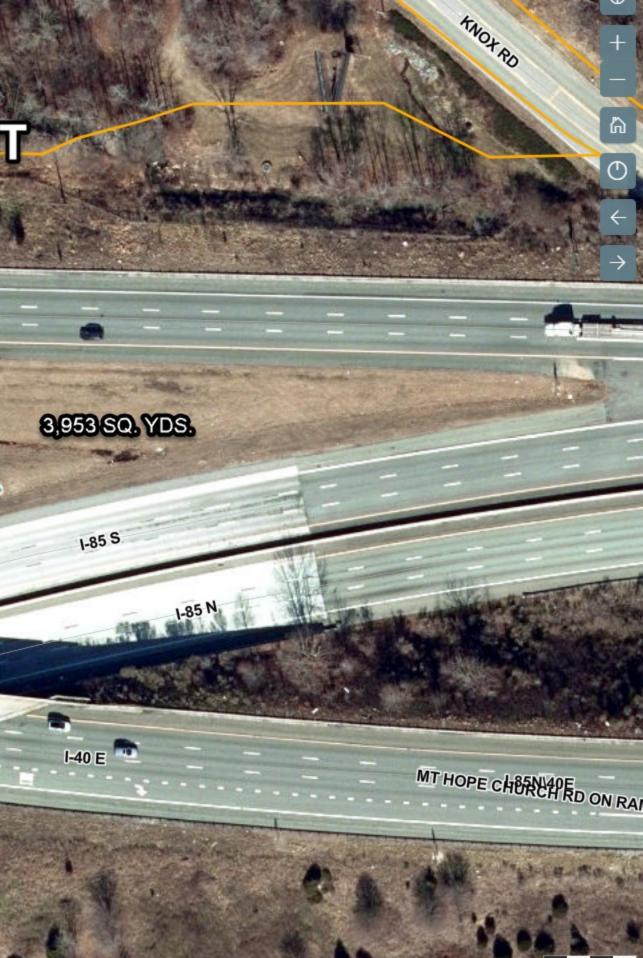

84357

84340

1-85 5

84341

31 393.3 247.6 24.644.662127.5 8.812878 647.81.2.585.573.7 ft3.2

1-40

MT HOPE CHURCH RD ON RAM