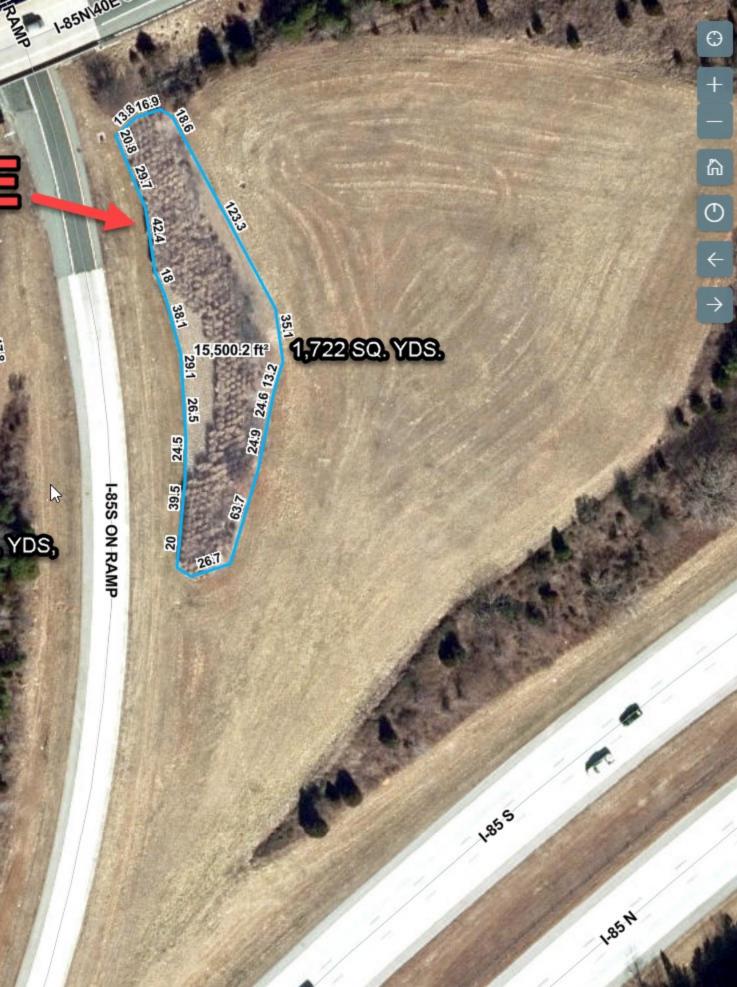

# I-40 / I-85 BY-PASS INTERCHANGE

1-85NI40E ON RAMP

1-85S

1-840 E

132

1,873,9 1 13.6 208 SQ. YDS.

932

**45**A