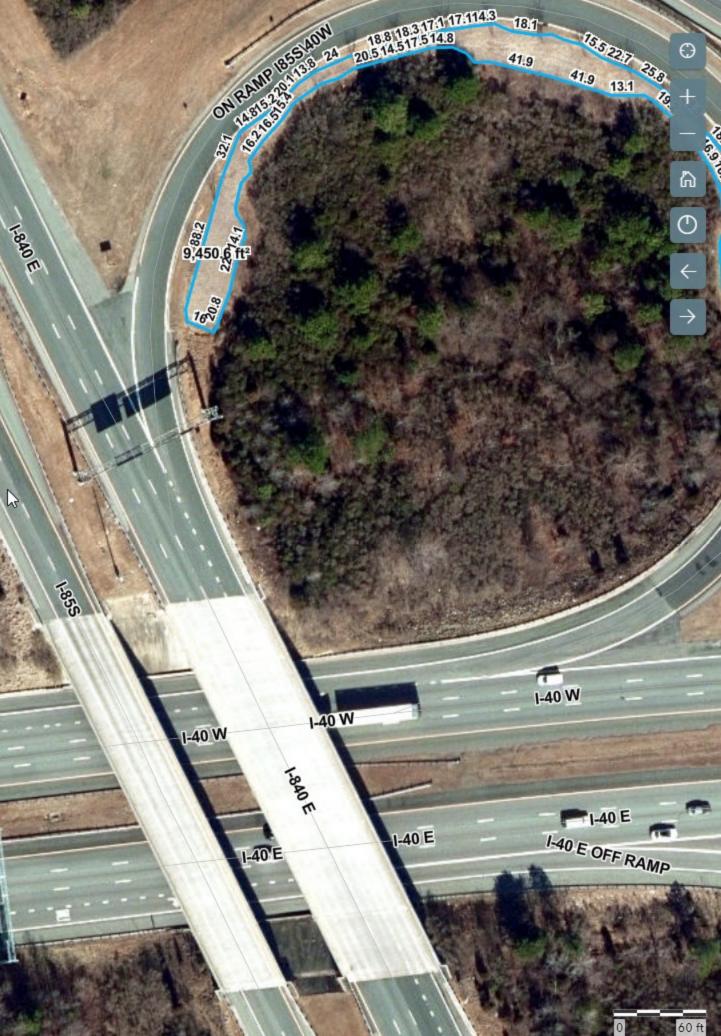

421

18.1

92.2

16;416.9 ft<sup>2</sup>

171.8

6,189.8 ft<sup>2</sup> 266.4

72.8

115477