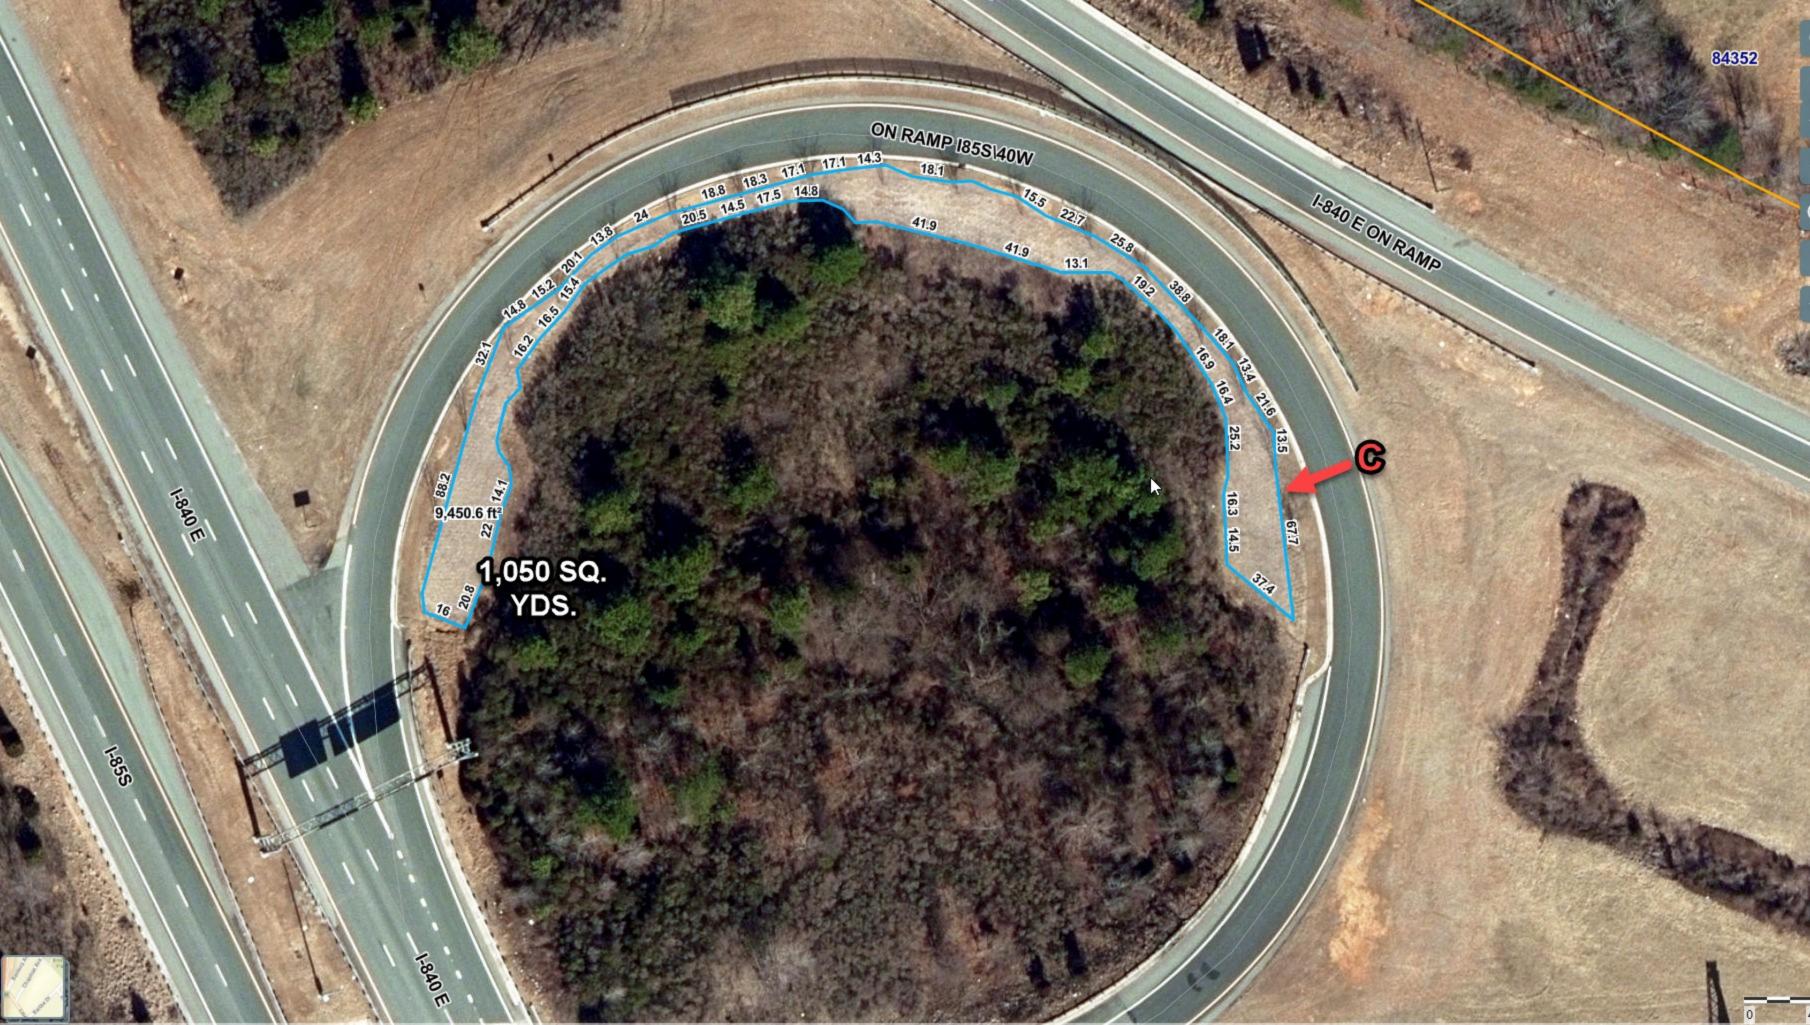

421

18.1

92.2

16;416.9 ft<sup>2</sup>

171.8

6,189.8 ft<sup>2</sup> 266.4

72.8

115477