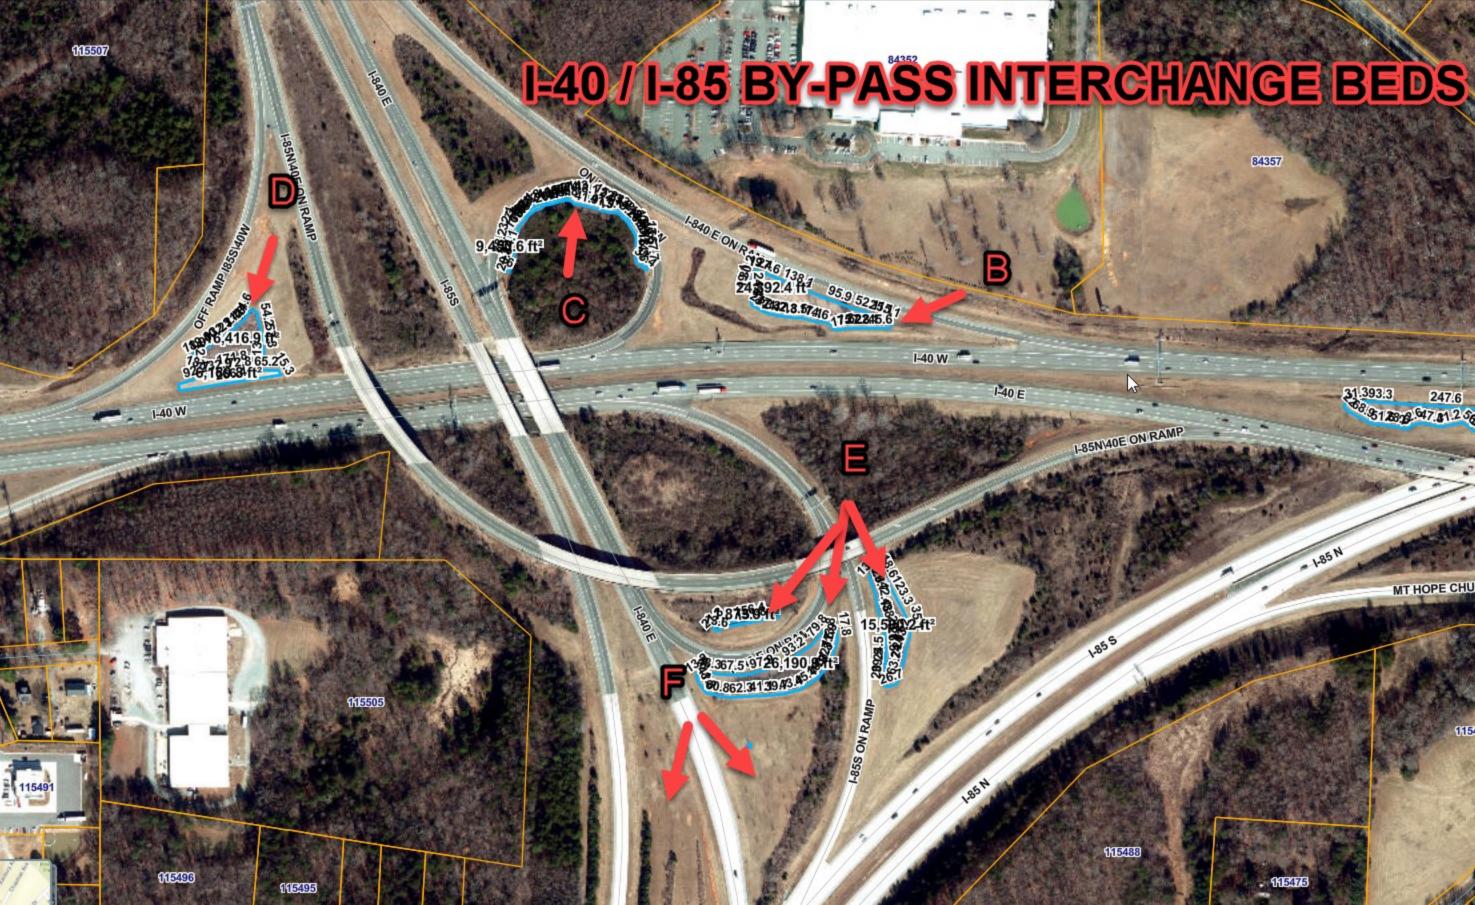

# I-40 / I-85 BY-PASS INTERCHANGE

1-85NI40E ON RAMP

1-85S

1-840 E

132

1,873,9 1 13.6 208 SQ. YDS.

932

**45**A

2910 SQ, YDS,

97.9 26,190.9 ft<sup>2</sup> 48.3 67.5 41.1 39.7 43.4 60.8 62.3

I-840 E ON RAMP

60 TREES = 3,600 SQ. FT./400 SQ. YDS.

### 1-40/1-85 BY-PASS INTERCHANGE

B

84352

 $\oplus$ 

ዀ

 $\odot$ 

## I-40 / I-85 BY-PASS INTERCHANGE

1.85MADE ON RAMP 1.85MADE ON RAM

1-40 W

1-40 E

1-85NI40E ON RAMP

140 E

2,512 SQ. YDS.

57:3

65

1-40 W

D

I-40 E ON RAMP 185N\40E

OFF Reduces Stadue

321

32.9

18.9 19.8

421

18.1

92.2

16;416.9 ft<sup>2</sup>

171.8

6,189.8 ft<sup>2</sup> 266.4

72.8

115477

84357

84340

1-85 5

84341

31 393.3 247.6 24.644.662127.5 8.812878 647.81.2.585.573.7 ft3.2

1-40

MT HOPE CHURCH RD ON RAM

1-40 E

35,573.7 1t2

56.5

11

F-ONWRAMP

31.3

68.9

1-40 E

I-85N\40E ON RAMP

Ż

93.3

1-85 5

51.6 28.6 22.6

47.3 41.2

-851

1-40 E